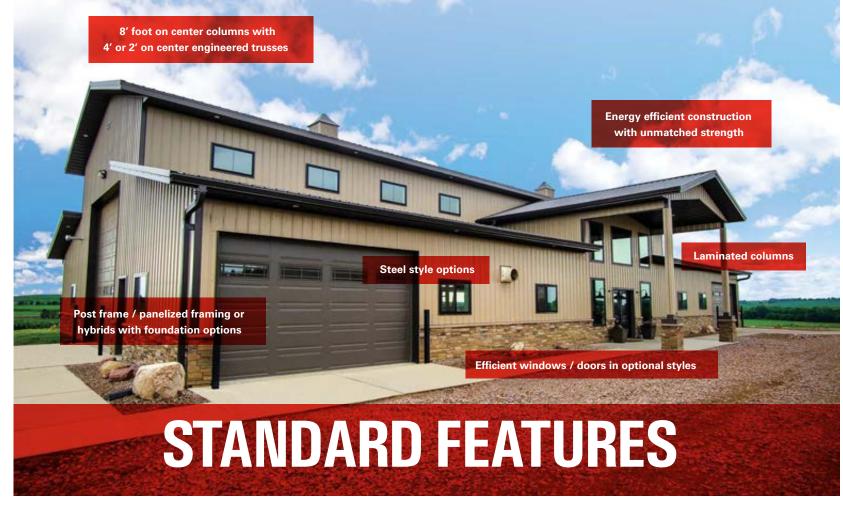

## **Built to Wow. Built to Last.**

Nearly 40 years of expertise goes into every Reaves Buildings barndominium.

Carefully crafted from high-quality materials and renewably sourced wood, your beautiful, new, fully engineered, post-frame home, hobby or workspace offers all the comfort of traditional construction but with minimal maintenance, quicker construction time and lower costs.